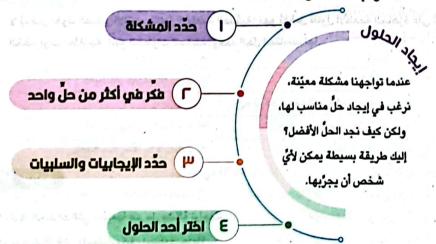

علامة (٧) في |                                                 |
| بعاجة إلى مجهود أكبر | جيد           | جند جذا         | هي نهاية الموضوع سيكون التلميذ قادرًا على أن،   |
|                      |               |                 | - يحدد بعض المشكلات التي قد تواجه أفراد الأسرة. |
|                      | - Van         |                 | - يُعبُّر عن رأيه ويحترم الآخرين.               |
|                      |               |                 | - يقترح الحلول ويناقشها باحترام.                |

## للتفاعل مفا

• ما المشكلات الأكثر شيوعًا التي قد تواجهها أنتُ وزملاؤك؟

#### • خطوات حلُّ المشكلة.

- تواجهنا الكثير من المشكلات في حياتنا، وهذه المشكلات تشعرنا بالقلق والتوتر ولكي نتمكن من حل أي مشكلة علينا تجزئتها إلى أجزاء أصغر وأبسط.
  - يمكننا التعامل مع أي مشكلة باتباع خطوات حل المشكلة.



| بالمجتمع | والفنون | المهن | ارتباط | الأوْل: | المحور |
|----------|---------|-------|--------|---------|--------|
|----------|---------|-------|--------|---------|--------|

### 🥥 مثال تطبيقي لخطوات حل مشكلة

مرض أحد أفراد الأسرة، فهذا يجعلك تقوم بدود إضافي في المنزل بجانب واجباي ا۔ حدد المشكلة المدرسية.

عليك التفكير في أكثر من طريقة لحلُّ المشكلة، فإمَّا أن تؤجُّل الاهتمام بشئون المزال ۲۔ فکر فی اکثر أو أن تقوم بها بنفسك، أو تستعين بأحد الأقارب أو الأصدقاء للمساعدة. من حل واحد

لكلُّ حلُّ جوانبه الإيجابية وجوانبه السلبية. - إذا أجُّلت الاهتمام بشئون المنزل، إيجابياته أنك ستقلُّل من عملك في الوقت الحالي ٣ـ حدّد الإيجابيات

أمًا سلبياته أنك ستزيد أعمال فرد آخر في العائلة. - إذا أجُّلت واجباتك المدرسية، إيجابياته يمكنك القيام بشئون المنزل. أمًا سلبياته أنك سوف تذهب إلى المدرسة دون أدا